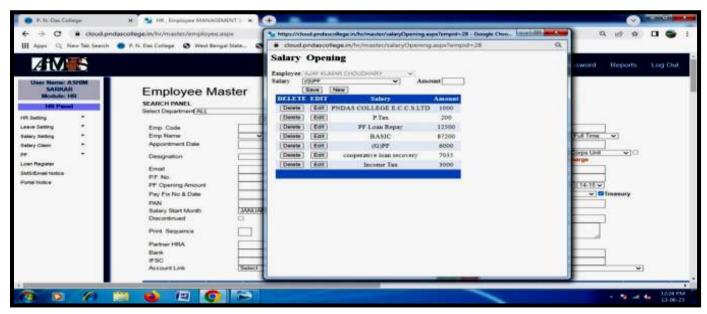

### 2) E-Governance in Finance and Accounts

Santinagar, Palta, P.O.: Bengal Enamel, North 24 Parganas, Pin - 743122 (W.B.) Phone : (033) 2592 1327, Fax : (033) 2592 1327, e-mail : pndc.principal11@gmail.com Website : www.pndascollege.in