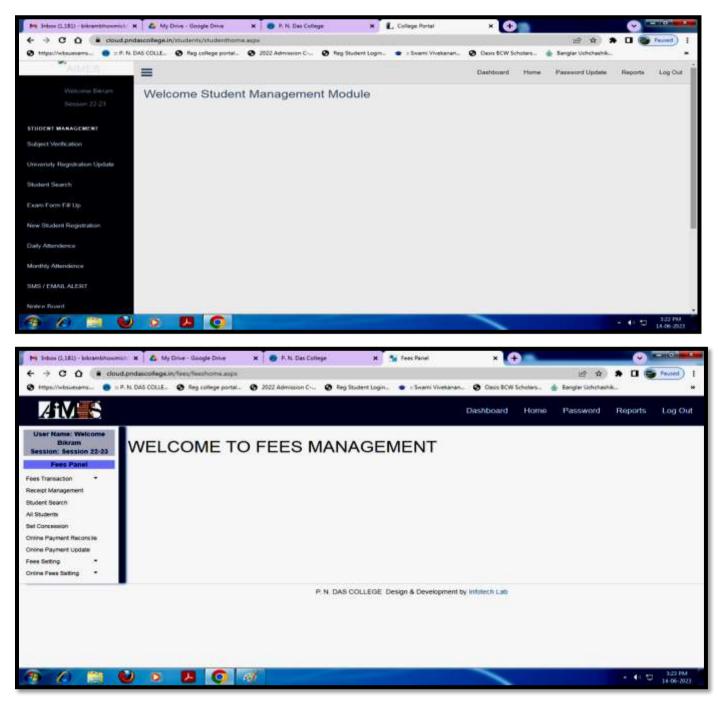

### 3) E- Governance in Student Admission and Support

Santinagar, Palta, P.O.: Bengal Enamel, North 24 Parganas, Pin - 743122 (W.B.) Phone : (033) 2592 1327, Fax : (033) 2592 1327, e-mail : pndc.principal11@gmail.com Website : www.pndascollege.in