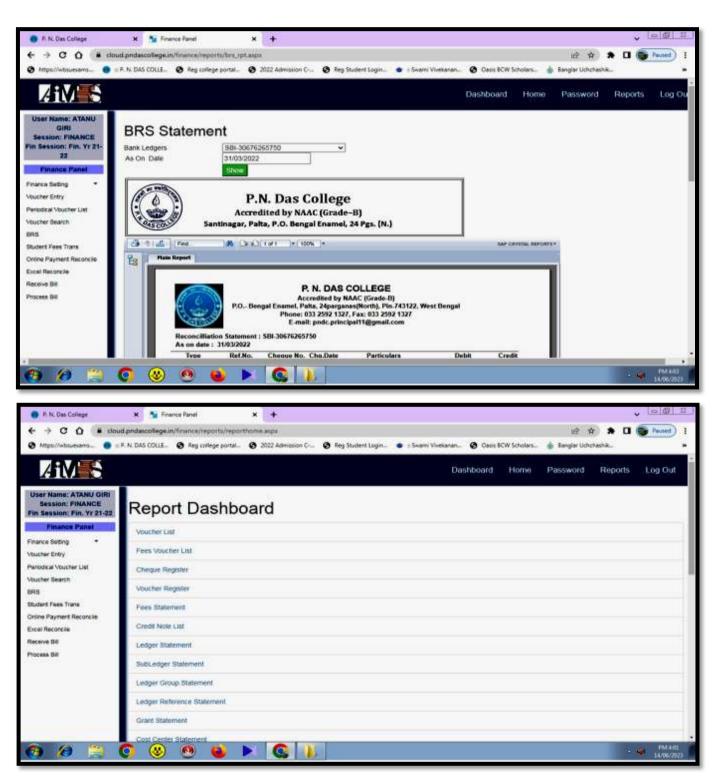

### 2) E-Governance in Finance and Accounts

Santinagar, Palta, P.O.: Bengal Enamel, North 24 Parganas, Pin - 743122 (W.B.) Phone : (033) 2592 1327, Fax : (033) 2592 1327, e-mail : pndc.principal11@gmail.com Website : www.pndascollege.in