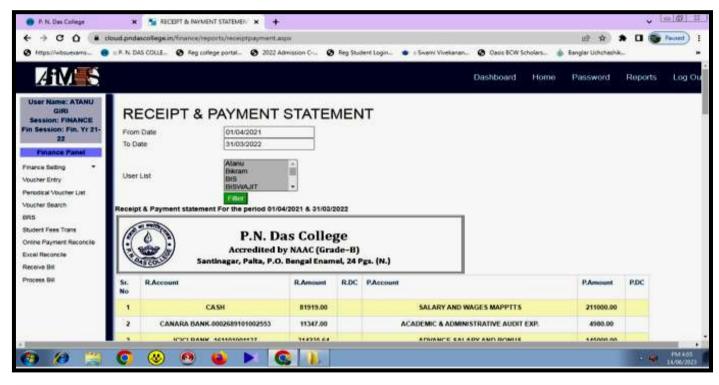

### 2) E-Governance in Finance and Accounts

Santinagar, Palta, P.O.: Bengal Enamel, North 24 Parganas, Pin - 743122 (W.B.) Phone : (033) 2592 1327, Fax : (033) 2592 1327, e-mail : pndc.principal11@gmail.com Website : www.pndascollege.in