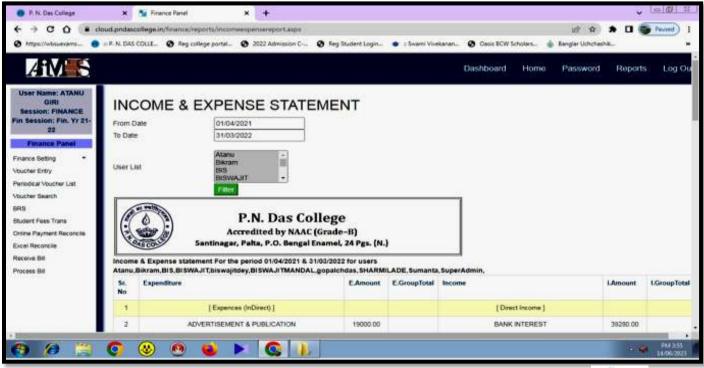

### 2) E-Governance in Finance and Accounts

Santinagar, Palta, P.O.: Bengal Enamel, North 24 Parganas, Pin - 743122 (W.B.) Phone : (033) 2592 1327, Fax : (033) 2592 1327, e-mail : pndc.principal11@gmail.com Website : www.pndascollege.in